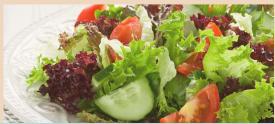

#### MINI SLIDER ACTION STATION

Mixed Green Salad with Shaved Vegetables

#### **SELECT THREE**

Mini beef slider served with caramelized Onion and blue cheese spread

Mini beef slider served with pickles and cheddar cheese

Mini Asian Chicken Sliders, served with pickled daikon, red ginger and Siracha Aioli

Mini Tandoori chicken sliders served with press spinach and mango-mint chutney

Potato Slider served with pickled cucumber, Tomato, and Mint Aioli

# **CONDIMENTS TO INCLUDE**

Ketchup, Mustard, Relish, and onions