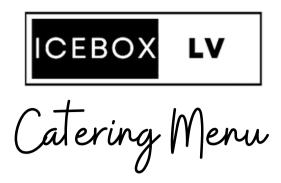

#### MINI SLIDER ACTION STATION

Mixed Green Salad with Shaved Vegetables

#### **SELECT THREE**

Mini beef slider served with caramelized Onion and blue cheese spread

Mini beef slider served with pickles and cheddar cheese

Mini Asian Chicken Sliders, served with pickled daikon, red ginger and Siracha Aioli

Mini Tandoori chicken sliders served with press spinach and mango-mint chutney

Potato Slider served with pickled cucumber, Tomato, and Mint Aioli

# **CONDIMENTS TO INCLUDE**

Ketchup, Mustard, Relish, and onions