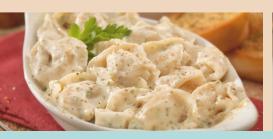

#### MINI SLIDER ACTION STATION

Mixed Green Salad with Shaved Vegetables

#### **SELECT THREE**

Mini beef slider served with caramelized Onion and blue cheese spread

Mini beef slider served with pickles and cheddar cheese

Mini Asian Chicken Sliders, served with pickled daikon, red ginger and Siracha Aioli

Mini Tandoori chicken sliders served with press spinach and mango-mint chutney

Potato Slider served with pickled cucumber, Tomato, and Mint Aioli

# **CONDIMENTS TO INCLUDE**

Ketchup, Mustard, Relish, and onions