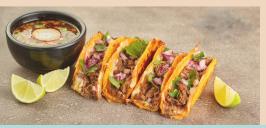

### MINI STREET TACO ACTION STATION

#### **SELECT THREE MEATS**

Carne Asada served with Creamy Salsa Verde

Pork "al pastor" served with Pineapple Salsa

Beef Birria served with Chili de Arbol and Pickled Onions

Grilled Citrus chicken served with Chipotle Salsa

Pork Carnitas Served with Cream Avocado Sauce

Mexican Rice
Pinto beans
Corn and flour tortillas