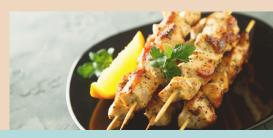

#### YAKITORI ACTION STATION

### **SELECT THREE ITEMS**

Beef skewer with pineapple skewer and creamy wasabi sauce

Grilled chicken with onion skewer served with red ginger and miso aioli

Pork with apple skewer served with spicy chili and yakisoba sauce

Shrimp skewer with tomato served with creamy ginger kewpie mayonnaise